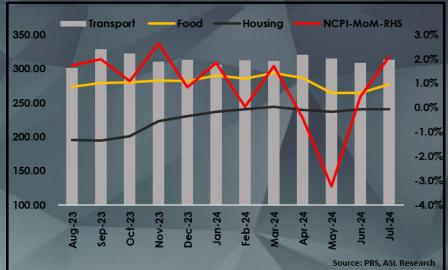

## National Consumer Price Index (NCPI)- Jul'24

| Key NCPI Drivers          | Weights | Jun-24 | Jul-24 | Jul-23 | МоМ  | YoY   |
|---------------------------|---------|--------|--------|--------|------|-------|
| General                   | 100%    | 255.9  | 261.3  | 235.2  | 2.1% | 11.1% |
| Food & Non-alcoholic Bev. | 34.6%   | 264.3  | 276.7  | 272.4  | 4.7% | 1.6%  |
| Alcoholic Bev. & Tobacco  | 1.0%    | 377.5  | 383.4  | 358.2  | 1.6% | 7.0%  |
| Clothing & Footwear       | 8.6%    | 241.7  | 243.8  | 206.3  | 0.9% | 18.2% |
| Housing, Elect. & Gas     | 23.6%   | 240.2  | 240.3  | 191.8  | 0.1% | 25.3% |
| Furnishing & Household    | 4.1%    | 268.3  | 269.8  | 242.9  | 0.5% | 11.1% |
| Health                    | 2.8%    | 244.6  | 248.5  | 208.6  | 1.6% | 19.1% |
| Transport                 | 5.9%    | 308.2  | 312.5  | 278.6  | 1.4% | 12.2% |
| Communication             | 2.2%    | 134.5  | 134.6  | 118.8  | 0.1% | 13.3% |
| Recreation & Culture      | 1.6%    | 269.0  | 270.5  | 245.3  | 0.5% | 10.2% |
| Education                 | 3.8%    | 199.6  | 199.7  | 172.3  | 0.1% | 15.9% |
| Restaurants & Hotels      | 6.9%    | 266.5  | 269.3  | 242.2  | 1.0% | 11.2% |
| Miscellaneous Goods       | 4.9%    | 284.9  | 288.4  | 251.7  | 1.2% | 14.6% |