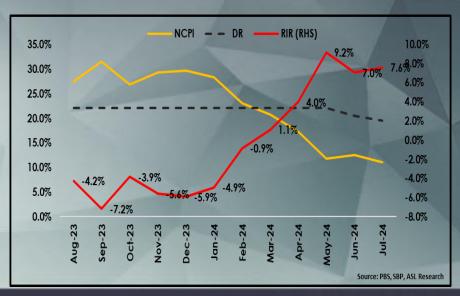

## National Consumer Price Index (NCPI)- Jul'24

| Key NCPI Drivers          | Weights | Jun-24 | Jul-24 | Jul-23 | МоМ  | YoY   |
|---------------------------|---------|--------|--------|--------|------|-------|
| General                   | 100%    | 255.9  | 261.3  | 235.2  | 2.1% | 11.1% |
| Food & Non-alcoholic Bev. | 34.6%   | 264.3  | 276.7  | 272.4  | 4.7% | 1.6%  |
| Alcoholic Bev. & Tobacco  | 1.0%    | 377.5  | 383.4  | 358.2  | 1.6% | 7.0%  |
| Clothing & Footwear       | 8.6%    | 241.7  | 243.8  | 206.3  | 0.9% | 18.2% |
| Housing, Elect. & Gas     | 23.6%   | 240.2  | 240.3  | 191.8  | 0.1% | 25.3% |
| Furnishing & Household    | 4.1%    | 268.3  | 269.8  | 242.9  | 0.5% | 11.1% |
| Health                    | 2.8%    | 244.6  | 248.5  | 208.6  | 1.6% | 19.1% |
| Transport                 | 5.9%    | 308.2  | 312.5  | 278.6  | 1.4% | 12.2% |
| Communication             | 2.2%    | 134.5  | 134.6  | 118.8  | 0.1% | 13.3% |
| Recreation & Culture      | 1.6%    | 269.0  | 270.5  | 245.3  | 0.5% | 10.2% |
| Education                 | 3.8%    | 199.6  | 199.7  | 172.3  | 0.1% | 15.9% |
| Restaurants & Hotels      | 6.9%    | 266.5  | 269.3  | 242.2  | 1.0% | 11.2% |
| Miscellaneous Goods       | 4.9%    | 284.9  | 288.4  | 251.7  | 1.2% | 14.6% |