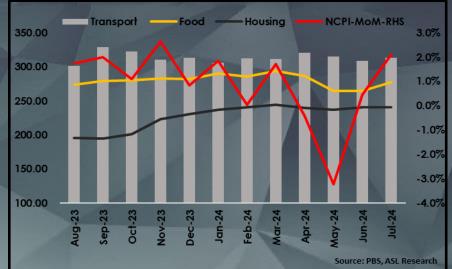

## National Consumer Price Index (NCPI)- Jul'24

| Key NCPI Drivers          | Weights | Jun-24 | Jul-24 | Jul-23 | МоМ  | YoY   |
|---------------------------|---------|--------|--------|--------|------|-------|
| General                   | 100%    | 255.9  | 261.3  | 235.2  | 2.1% | 11.1% |
| Food & Non-alcoholic Bev. | 34.6%   | 264.3  | 276.7  | 272.4  | 4.7% | 1.6%  |
| Alcoholic Bev. & Tobacco  | 1.0%    | 377.5  | 383.4  | 358.2  | 1.6% | 7.0%  |
| Clothing & Footwear       | 8.6%    | 241.7  | 243.8  | 206.3  | 0.9% | 18.2% |
| Housing, Elect. & Gas     | 23.6%   | 240.2  | 240.3  | 191.8  | 0.1% | 25.3% |
| Furnishing & Household    | 4.1%    | 268.3  | 269.8  | 242.9  | 0.5% | 11.1% |
| Health                    | 2.8%    | 244.6  | 248.5  | 208.6  | 1.6% | 19.1% |
| Transport                 | 5.9%    | 308.2  | 312.5  | 278.6  | 1.4% | 12.2% |
| Communication             | 2.2%    | 134.5  | 134.6  | 118.8  | 0.1% | 13.3% |
| Recreation & Culture      | 1.6%    | 269.0  | 270.5  | 245.3  | 0.5% | 10.2% |
| Education                 | 3.8%    | 199.6  | 199.7  | 172.3  | 0.1% | 15.9% |
| Restaurants & Hotels      | 6.9%    | 266.5  | 269.3  | 242.2  | 1.0% | 11.2% |
| Miscellaneous Goods       | 4.9%    | 284.9  | 288.4  | 251.7  | 1.2% | 14.6% |