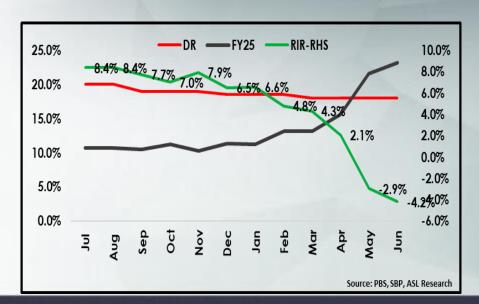

## National Consumer Price Index (NCPI)- Jul'24

| Key NCPI Drivers          | Weights | Jun-24 | Jul-24 | Jul-23 | МоМ  | YoY   |
|---------------------------|---------|--------|--------|--------|------|-------|
| General                   | 100%    | 255.9  | 261.3  | 235.2  | 2.1% | 11.1% |
| Food & Non-alcoholic Bev. | 34.6%   | 264.3  | 276.7  | 272.4  | 4.7% | 1.6%  |
| Alcoholic Bev. & Tobacco  | 1.0%    | 377.5  | 383.4  | 358.2  | 1.6% | 7.0%  |
| Clothing & Footwear       | 8.6%    | 241.7  | 243.8  | 206.3  | 0.9% | 18.2% |
| Housing, Elect. & Gas     | 23.6%   | 240.2  | 240.3  | 191.8  | 0.1% | 25.3% |
| Furnishing & Household    | 4.1%    | 268.3  | 269.8  | 242.9  | 0.5% | 11.1% |
| Health                    | 2.8%    | 244.6  | 248.5  | 208.6  | 1.6% | 19.1% |
| Transport                 | 5.9%    | 308.2  | 312.5  | 278.6  | 1.4% | 12.2% |
| Communication             | 2.2%    | 134.5  | 134.6  | 118.8  | 0.1% | 13.3% |
| Recreation & Culture      | 1.6%    | 269.0  | 270.5  | 245.3  | 0.5% | 10.2% |
| Education                 | 3.8%    | 199.6  | 199.7  | 172.3  | 0.1% | 15.9% |
| Restaurants & Hotels      | 6.9%    | 266.5  | 269.3  | 242.2  | 1.0% | 11.2% |
| Miscellaneous Goods       | 4.9%    | 284.9  | 288.4  | 251.7  | 1.2% | 14.6% |