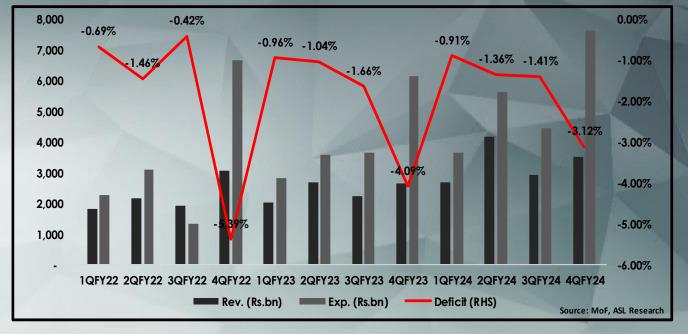

## Fiscal Operations- FY24

| % of GDP                    | 3QFY24  | 4QFY24  | QoQ   | 4QFY23        | YoY   | FY24    | FY23   | YoY   |
|-----------------------------|---------|---------|-------|---------------|-------|---------|--------|-------|
| Total Revenue               | 2.8%    | 3.3%    | 0.5%  | 3.1%          | 0.1%  | 12.5%   | 11.4%  | 1.1%  |
| Tax Revenue                 | 2.3%    | 2.7%    | 0.4%  | 3.3%          | -0.6% | 9.5%    | 10.0%  | -0.5% |
| Nontax Revenue              | 0.5%    | 0.6%    | 0.2%  | -0.2%         | 0.8%  | 3.0%    | 1.4%   | 1.6%  |
| Total Expenditure           | 4.2%    | 7.2%    | 3.0%  | 7.3%          | -0.1% | 20.1%   | 19.2%  | 0.9%  |
| Current                     | 3.6%    | 5.9%    | 2.3%  | 6.2%          | -0.3% | 17.5%   | 17.2%  | 0.3%  |
| Of which : Mark-up Payments | 1.2%    | 2.5%    | 1.3%  | 2.5%          | -0.1% | 7.7%    | 6.8%   | 0.9%  |
| Defence                     | 0.4%    | 0.6%    | 0.2%  | 0.7%          | -0.1% | 1.8%    | 1.9%   | -0.1% |
| PSDP                        | 0.5%    | 0.8%    | 0.4%  | 1.0%          | -0.2% | 1.9%    | 2.3%   | -0.3% |
| Budget deficit              | -1.4%   | -3.1%   | -1.7% | <b>-4</b> .1% | 1.0%  | -6.8%   | -7.8%  | 1.0%  |
| GDP (Rs. in Billion)        | 106,045 | 106,045 | N/A   | 84,069        | 26.1% | 106,045 | 84,069 | 26.1% |